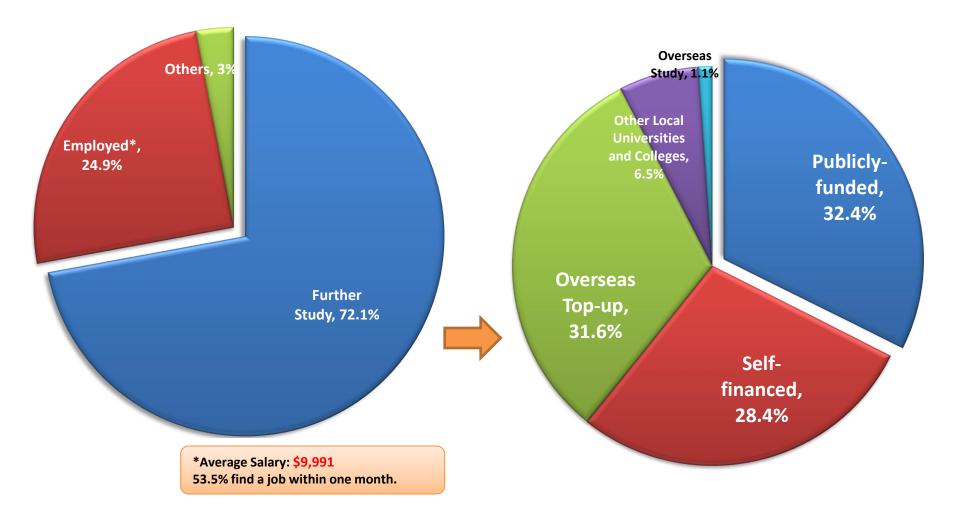

### **Articulation & Career Prospects**

### Achievements of CCCU AD Graduates

| as March, 2011 | 2005   | 2006   | 2007   |
|----------------|--------|--------|--------|
| Master         | 14%    | 12%    | 7%     |
| Bachelor       | 83%    | 85%    | 83%    |
| > 25,000       | 12%    | 5%     | 3%     |
| Average Salary | 18,168 | 15,930 | 14,160 |